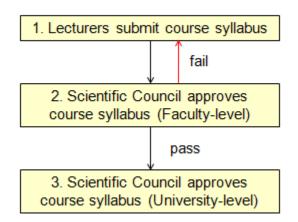

- The procedure of accredition these online courses as follows

# Procedure of accreditation

- Course syllabi template (English and vietnamese) can be viewed at *https://marehcm.biendaohcm.com/?p=6174* 

- Learning outcome, teaching methodology, course materials,... of seven online courses can be seen in the course syllabi. All these syllabi can be viewed at *https://marehcm.biendaohcm.com/?p=6063* 